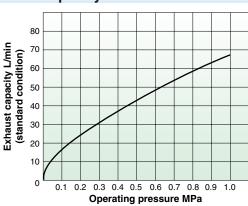

# 25A 6 (Hose bore) **Exhaust Capacity Chart**

**TA-16L** Nominal size

15A

20A

d

R 1/2

R 3/4

R 1