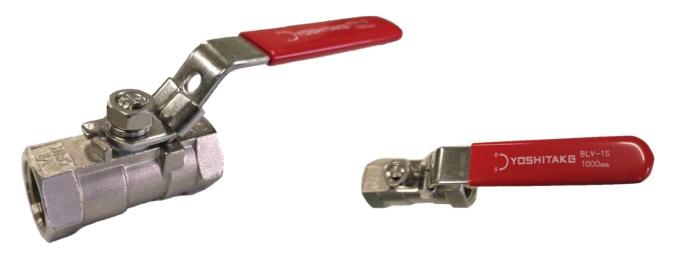

## Stainless Steel Ball Valve (Screwed) BLV-1S

## ♦ Specifications

| Model                                 |           | BLV-1S                                            |
|---------------------------------------|-----------|---------------------------------------------------|
| Size                                  |           | 8A - 50A                                          |
| Application fluid                     |           | Steam, air, water, oil, other non-dangerous fluid |
| Maximum pressure  Maximum temperature |           | According to pressure-temperature rating (Fig.1)  |
| Material                              | Body      | Stainless steel                                   |
|                                       | Ball      | Stainless steel                                   |
|                                       | Ball Seat | PTFE                                              |
| Connection                            |           | JIS Rc, NPT                                       |