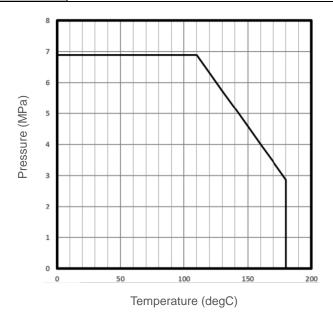

Fig. 1
Pressure – Temperature rating

<sup>\*</sup>Specifications above are tentative information and subject to change.