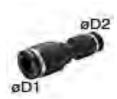

## Unequal Union Straight

| MODEL       | D1    | D2    |
|-------------|-------|-------|
| PG3/16-5/32 | 3/16" | 5/32" |
| PG1/4-3/16  | 1/4"  | 3/16" |
| PG1/4-5/32  | 1/4"  | 5/32" |
| PG5/16-3/16 | 5/16" | 3/16" |
| PG5/16-1/4  | 5/16" | 1/4"  |
| PG3/8-1/4   | 3/8"  | 1/4"  |
| PG3/8-5/16  | 3/8"  | 5/16" |
| PG1/2-1/4   | 1/2"  | 1/4"  |
| PG1/2-5/16  | 1/2"  | 5/16" |
| PG1/2-3/8   | 1/2"  | 3/8"  |
| PG5/8-1/2   | 5/8"  | 1/2"  |

| MODEL    | D1   | D2   |
|----------|------|------|
| PG6-4    | 6mm  | 4mm  |
| PG8-4    | 8mm  | 4mm  |
| PG8-6    | 8mm  | 6mm  |
| PG10-6   | 10mm | 6mm  |
| PG10-8   | 10mm | 8mm  |
| PG12-8   | 12mm | 8mm  |
| PG12-10  | 12mm | 10mm |
| PG12-3/8 | 12mm | 3/8" |
| PG16-10  | 16mm | 10mm |
| PG16-12  | 16mm | 12mm |
| PG1/4-4  | 1/4" | 4mm  |