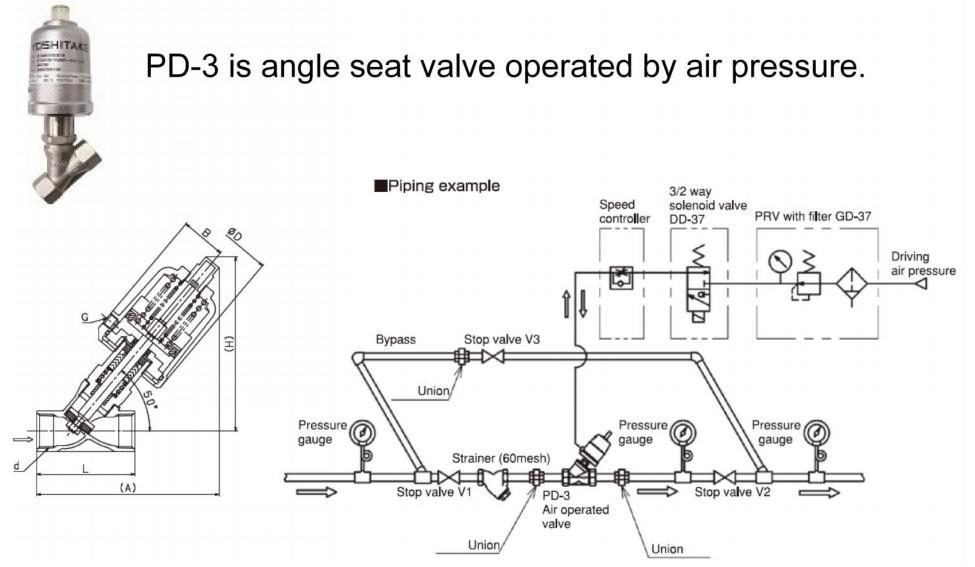

## Angle seat valve





YOSHITAKE INC.

## Angle seat valve



## > Specifications

| Model                 |               | PD-3                                                                            |             |             |             |             |             |             |
|-----------------------|---------------|---------------------------------------------------------------------------------|-------------|-------------|-------------|-------------|-------------|-------------|
| Fluid                 |               | Steam, air, cold and hot water, oil, other non-dangerous fluid (600cSt or less) |             |             |             |             |             |             |
| Connection            |               | JIS Rc standard